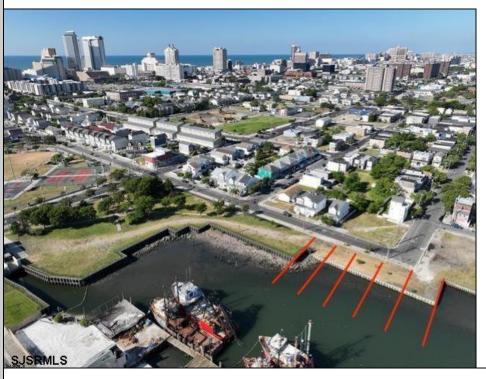

## **COMMENTS**

An exceptional opportunity awaits with five lagoon front lots located in the sought-after Gardners Basin section of Atlantic City. This prime residential offering is just minutes from the Atlantic City Inlet and offers direct, easy access to the Intercoastal Waterway-perfect for boaters and waterfront living. These lots present a rare chance to develop new homes in one of the city's most unique and desirable waterfront communities. Previously approved residential plans are on file; contact the listing agent for full details. Located near marinas, beaches, casinos, and the vibrant energy of downtown Atlantic City, this is a prime development location with incredible potential for those looking to invest in a growing coastal market. All lots sold together. Lot dimensions: 335: 28\'x100\' 339: 27\'x100\' 343: 27\'x100\' 347: 23\'x97\' 501: 58\'x91\'