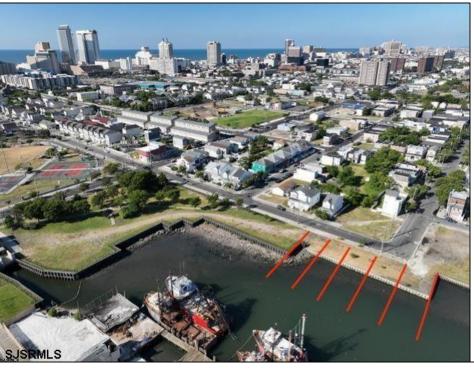

## **COMMENTS**

An exceptional opportunity awaits with five lagoon front lots located in the sought-after Gardners Basin section of Atlantic City. This prime residential offering is just minutes from the Atlantic City Inlet and offers direct, easy access to the Intercoastal Waterway—perfect for boaters and waterfront living. These lots present a rare chance to develop new homes in one of the city's most unique and desirable waterfront communities. Previously approved residential plans are on file; contact the listing agent for full details. Located near marinas, beaches, casinos, and the vibrant energy of downtown Atlantic City, this is a prime development location with incredible potential for those looking to invest in a growing coastal market. All lots sold together. Lot dimensions: 335: 28\x100\' 339: 27\x100\' 343: 27\x100\' 347: 23\x97\' 501: 58\'x91\'