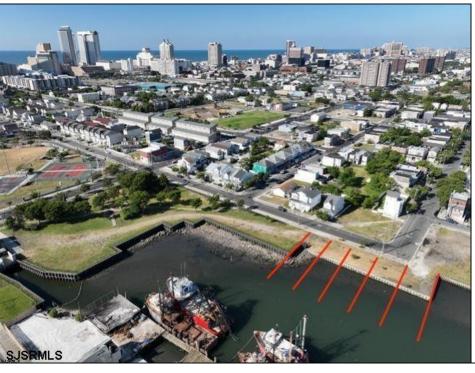

## **COMMENTS**

An exceptional opportunity awaits with five lagoon front lots located in the sought-after Gardners Basin section of Atlantic City. This prime residential offering is just minutes from the Atlantic City Inlet and offers direct, easy access to the Intercoastal Waterway-perfect for boaters and waterfront living. These lots present a rare chance to develop new homes in one of the city's most unique and desirable waterfront communities. Previously approved residential plans are on file; contact the listing agent for full details. Located near marinas, beaches, casinos, and the vibrant energy of downtown Atlantic City, this is a prime development location with incredible potential for those looking to invest in a growing coastal market. All lots sold together. Lot dimensions: 335: 28\'x100\' 339: 27\'x100\' 343: 27\'x100\' 347: 23\'x97\' 501: 58\'x91\'