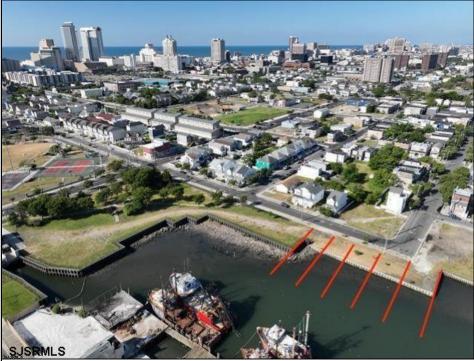

## COMMENTS

An exceptional opportunity awaits with five lagoon front lots located in the sought-after Gardners Basin section of Atlantic City. This prime residential offering is just minutes from the Atlantic City Inlet and offers direct, easy access to the Intercoastal Waterway—perfect for boaters and waterfront living. These lots present a rare chance to develop new homes in one of the city's most unique and desirable waterfront communities. Previously approved residential plans are on file; contact the listing agent for full details. Located near marinas, beaches, casinos, and the vibrant energy of downtown Atlantic City, this is a prime development location with incredible potential for those looking to invest in a growing coastal market. All lots sold together. Lot dimensions: 335: 28\'x100\' 339: 27\'x100\' 343: 27\'x100\' 347: 23\'x97\' 501: 58\'x91\' **PROPERTY DETAILS** 