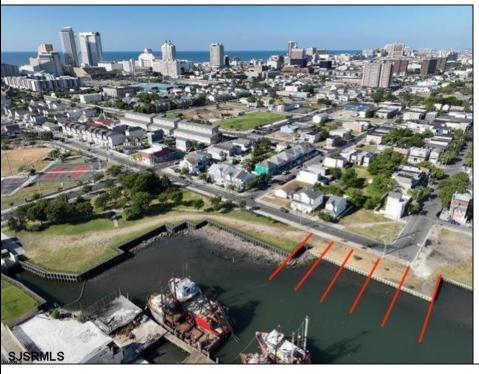

## **COMMENTS**

An exceptional opportunity awaits with five lagoon front lots located in the sought-after Gardners Basin section of Atlantic City. This prime residential offering is just minutes from the Atlantic City Inlet and offers direct, easy access to the Intercoastal Waterway-perfect for boaters and waterfront living. These lots present a rare chance to develop new homes in one of the city's most unique and desirable waterfront communities. Previously approved residential plans are on file; contact the listing agent for full details. Located near marinas, beaches, casinos, and the vibrant energy of downtown Atlantic City, this is a prime development location with incredible potential for those looking to invest in a growing coastal market. All lots sold together. Lot dimensions: 335: 28\'x100\' 339: 27\'x100\' 343: 27\'x100\' 347: 23\'x97\' 501: 58\'x91\'