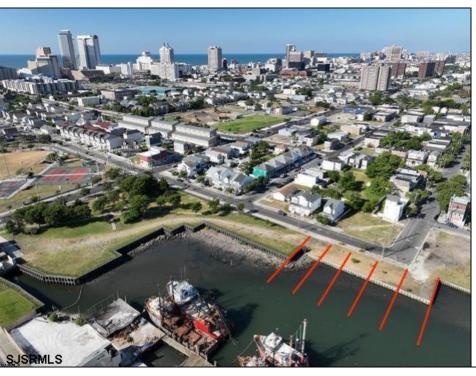

## **COMMENTS**

An exceptional opportunity awaits with five lagoon front lots located in the sought-after Gardners Basin section of Atlantic City. This prime residential offering is just minutes from the Atlantic City Inlet and offers direct, easy access to the Intercoastal Waterway—perfect for boaters and waterfront living. These lots present a rare chance to develop new homes in one of the city's most unique and desirable waterfront communities. Previously approved residential plans are on file; contact the listing agent for full details. Located near marinas, beaches, casinos, and the vibrant energy of downtown Atlantic City, this is a prime development location with incredible potential for those looking to invest in a growing coastal market. All lots sold together. Lot dimensions: 335: 28\x100\' 339: 27\x100\' 343: 27\x100\' 347: 23\x97\' 501: 58\'x91\'