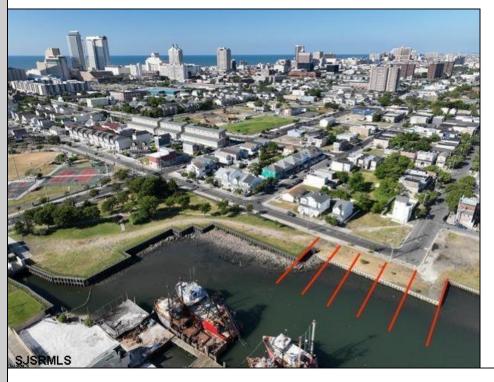

## **COMMENTS**

An exceptional opportunity awaits with five lagoon front lots located in the sought-after Gardners Basin section of Atlantic City. This prime residential offering is just minutes from the Atlantic City Inlet and offers direct, easy access to the Intercoastal Waterway—perfect for boaters and waterfront living. These lots present a rare chance to develop new homes in one of the city's most unique and desirable waterfront communities. Previously approved residential plans are on file; contact the listing agent for full details. Located near marinas, beaches, casinos, and the vibrant energy of downtown Atlantic City, this is a prime development location with incredible potential for those looking to invest in a growing coastal market. All lots sold together. Lot dimensions: 335: 28\x100\' 339: 27\x100\' 343: 27\x100\' 347: 23\x97\' 501: 58\'x91\'