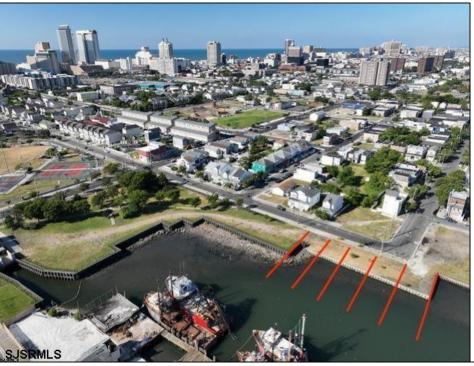

## **COMMENTS**

An exceptional opportunity awaits with five lagoon front lots located in the sought-after Gardners Basin section of Atlantic City. This prime residential offering is just minutes from the Atlantic City Inlet and offers direct, easy access to the Intercoastal Waterway—perfect for boaters and waterfront living. These lots present a rare chance to develop new homes in one of the city's most unique and desirable waterfront communities. Previously approved residential plans are on file; contact the listing agent for full details. Located near marinas, beaches, casinos, and the vibrant energy of downtown Atlantic City, this is a prime development location with incredible potential for those looking to invest in a growing coastal market. All lots sold together. Lot dimensions: 335: 28\x100\' 339: 27\x100\' 343: 27\x100\' 347: 23\x97\' 501: 58\'x91\'