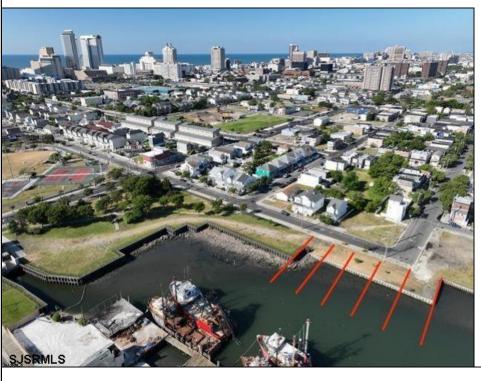

## **COMMENTS**

An exceptional opportunity awaits with five lagoon front lots located in the sought-after Gardners Basin section of Atlantic City. This prime residential offering is just minutes from the Atlantic City Inlet and offers direct, easy access to the Intercoastal Waterway-perfect for boaters and waterfront living. These lots present a rare chance to develop new homes in one of the city's most unique and desirable waterfront communities. Previously approved residential plans are on file; contact the listing agent for full details. Located near marinas, beaches, casinos, and the vibrant energy of downtown Atlantic City, this is a prime development location with incredible potential for those looking to invest in a growing coastal market. All lots sold together. Lot dimensions: 335: 28\'x100\' 339: 27\'x100\' 343: 27\'x100\' 347: 23\'x97\' 501: 58\'x91\'