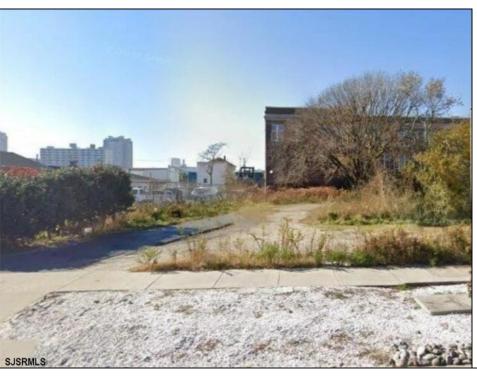

## **COMMENTS**

VACANT BUILDABLE LAND!! Nearly 2,700 Square feet! Zoned: RM-1 for Moderate-to-high density, multi-unit residential buildings. This lot is ready for you to come build the multi-family investment property of your dreams! Lot size is approximately 25x107. Please free free to call CRDA for development questions: 609-347-0500.