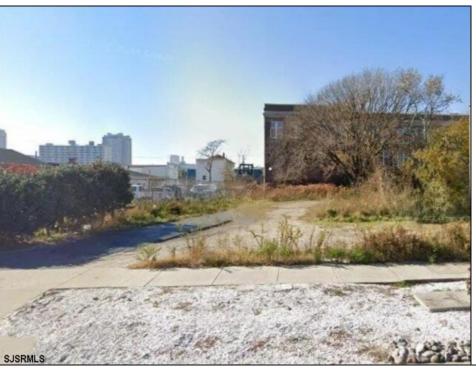

## **COMMENTS**

VACANT BUILDABLE LAND!! Nearly 2,700 Square feet! Zoned: RM-1 for Moderate-to-high density, multi-unit residential buildings. This lot is ready for you to come build the multi-family investment property of your dreams! Lot size is approximately 25x107. Please free free to call CRDA for development questions: 609-347-0500.