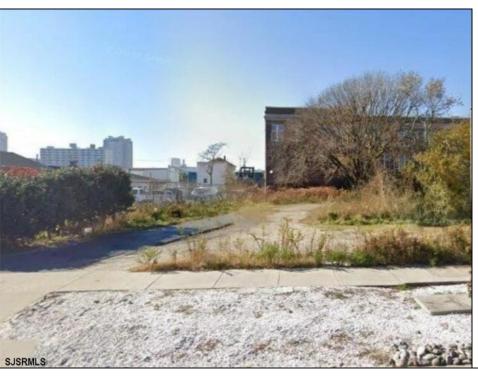

## **COMMENTS**

VACANT BUILDABLE LAND!! Nearly 2,700 Square feet! Zoned: RM-1 for Moderate-to-high density, multi-unit residential buildings. This lot is ready for you to come build the multi-family investment property of your dreams! Lot size is approximately 25x107. Please free free to call CRDA for development questions: 609-347-0500.