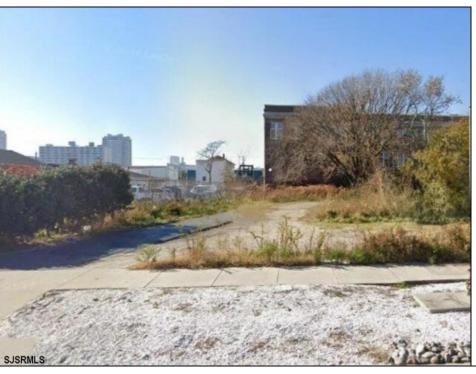

## **COMMENTS**

VACANT BUILDABLE LAND!! Nearly 2,700 Square feet! Zoned: RM-1 for Moderate-to-high density, multi-unit residential buildings. This lot is ready for you to come build the multi-family investment property of your dreams! Lot size is approximately 25x107. Please free free to call CRDA for development questions: 609-347-0500.