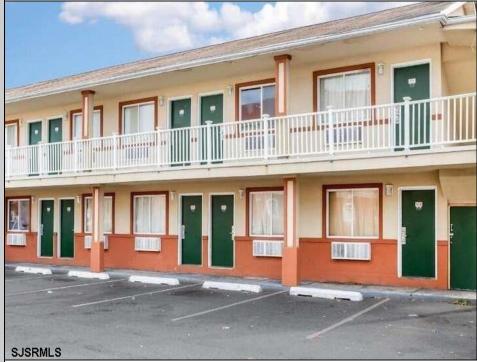

## COMMENTS

Property Overview Positioned along the high-visibility corridor of White Horse Pike (U.S. Route 30) in Galloway Township, this 20-room motel offers strong signage exposure, accessibility, and a value-focused lodging option near Atlantic City. This two-story structure is ideal for hands-on operators, investors seeking stable occupancy, or developers exploring potential repositioning within CH (Commercial Highway) zoning. Key Features & Amenities • All guest rooms equipped with microwave, refrigerator, desk, and TV • Free Wi-Fi and public access internet • 24-Hour Front Desk for continuous guest service • Vending Machines on-site • 1.44 Parking Ratio per 1,000 SF — ample guest parking Investment Highlights • Prime commercial frontage along U.S. Route 30 • Fully operational with market-rate room pricing flexibility • Ideal for budget hotel operators, transitional housing models, or investor repositioning Zoned CH – supports a wide range of commercial applications (verify with township