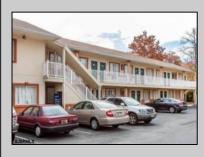

## COMMENTS

Property Overview Positioned along the high-visibility corridor of White Horse Pike (U.S. Route 30) in Galloway Township, this 20-room motel offers strong signage exposure, accessibility, and a value-focused lodging option near Atlantic City. This two-story structure is ideal for hands-on operators, investors seeking stable occupancy, or developers exploring potential repositioning within CH (Commercial Highway) zoning. Key Features & Amenities • All guest rooms equipped with microwave, refrigerator, desk, and TV • Free Wi-Fi and public access internet • 24-Hour Front Desk for continuous guest service • Vending Machines on-site • 1.44 Parking Ratio per 1,000 SF — ample guest parking Investment Highlights • Prime commercial frontage along U.S. Route 30 • Fully operational with market-rate room pricing flexibility • Ideal for budget hotel operators, transitional housing models, or investor repositioning Zoned CH – supports a wide range of commercial applications (verify with township