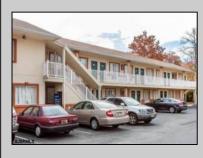

## COMMENTS

Property Overview Positioned along the high-visibility corridor of White Horse Pike (U.S. Route 30) in Galloway Township, this 20-room motel offers strong signage exposure, accessibility, and a value-focused lodging option near Atlantic City. This two-story structure is ideal for hands-on operators, investors seeking stable occupancy, or developers exploring potential repositioning within CH (Commercial Highway) zoning. Key Features & Amenities • All guest rooms equipped with microwave, refrigerator, desk, and TV • Free Wi-Fi and public access internet • 24-Hour Front Desk for continuous guest service • Vending Machines on-site • 1.44 Parking Ratio per 1,000 SF — ample guest parking Investment Highlights • Prime commercial frontage along U.S. Route 30 • Fully operational with market-rate room pricing flexibility • Ideal for budget hotel operators, transitional housing models, or investor repositioning Zoned CH - supports a wide range of commercial applications (verify with township