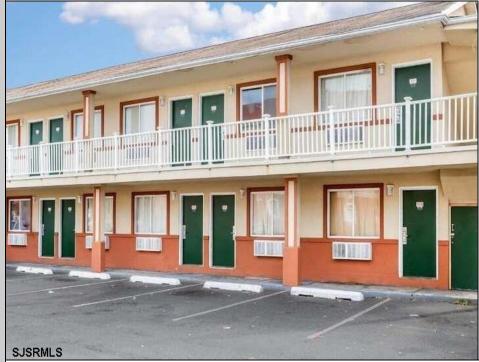

## COMMENTS

Property Overview Positioned along the high-visibility corridor of White Horse Pike (U.S. Route 30) in Galloway Township, this 20-room motel offers strong signage exposure, accessibility, and a value-focused lodging option near Atlantic City. This two-story structure is ideal for hands-on operators, investors seeking stable occupancy, or developers exploring potential repositioning within CH (Commercial Highway) zoning. Key Features & Amenities • All guest rooms equipped with microwave, refrigerator, desk, and TV • Free Wi-Fi and public access internet • 24-Hour Front Desk for continuous guest service • Vending Machines on-site • 1.44 Parking Ratio per 1,000 SF — ample guest parking Investment Highlights • Prime commercial frontage along U.S. Route 30 • Fully operational with market-rate room pricing flexibility • Ideal for budget hotel operators, transitional housing models, or investor repositioning Zoned CH - supports a wide range of commercial applications (verify with township