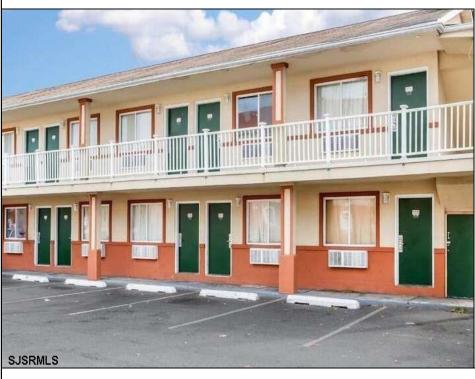

## **COMMENTS**

Property Overview Positioned along the high-visibility corridor of White Horse Pike (U.S. Route 30) in Galloway Township, this 20-room motel offers strong signage exposure, accessibility, and a value-focused lodging option near Atlantic City. This two-story structure is ideal for hands-on operators, investors seeking stable occupancy, or developers exploring potential repositioning within CH (Commercial Highway) zoning. Key Features & Amenities • All guest rooms equipped with microwave, refrigerator, desk, and TV • Free Wi-Fi and public access internet • 24-Hour Front Desk for continuous guest service • Vending Machines on-site • 1.44 Parking Ratio per 1,000 SF — ample guest parking Investment Highlights • Prime commercial frontage along U.S. Route 30 • Fully operational with market-rate room pricing flexibility • Ideal for budget hotel operators, transitional housing models, or investor repositioning Zoned CH - supports a wide range of commercial applications (verify with township