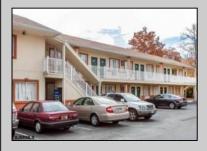

## **COMMENTS**

Property Overview Positioned along the high-visibility corridor of White Horse Pike (U.S. Route 30) in Galloway Township, this 20-room motel offers strong signage exposure, accessibility, and a value-focused lodging option near Atlantic City. This two-story structure is ideal for hands-on operators, investors seeking stable occupancy, or developers exploring potential repositioning within CH (Commercial Highway) zoning. Key Features & Amenities • All guest rooms equipped with microwave, refrigerator, desk, and TV • Free Wi-Fi and public access internet • 24-Hour Front Desk for continuous guest service • Vending Machines on-site • 1.44 Parking Ratio per 1,000 SF — ample guest parking Investment Highlights • Prime commercial frontage along U.S. Route 30 • Fully operational with market-rate room pricing flexibility • Ideal for budget hotel operators, transitional housing models, or investor repositioning Zoned CH - supports a wide range of commercial applications (verify with township