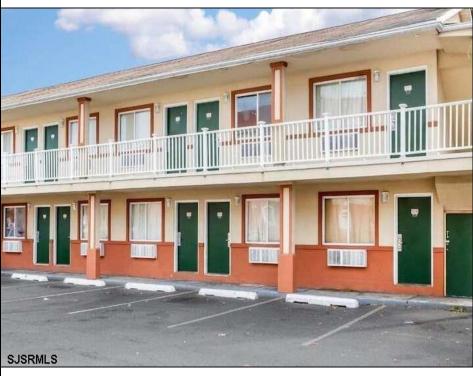

## **COMMENTS**

Property Overview Positioned along the high-visibility corridor of White Horse Pike (U.S. Route 30) in Galloway Township, this 20-room motel offers strong signage exposure, accessibility, and a value-focused lodging option near Atlantic City. This two-story structure is ideal for hands-on operators, investors seeking stable occupancy, or developers exploring potential repositioning within CH (Commercial Highway) zoning. Key Features & Amenities • All guest rooms equipped with microwave, refrigerator, desk, and TV • Free Wi-Fi and public access internet • 24-Hour Front Desk for continuous guest service • Vending Machines on-site • 1.44 Parking Ratio per 1,000 SF — ample guest parking Investment Highlights • Prime commercial frontage along U.S. Route 30 • Fully operational with market-rate room pricing flexibility • Ideal for budget hotel operators, transitional housing models, or investor repositioning Zoned CH - supports a wide range of commercial applications (verify with township