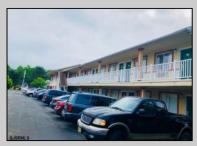

## **COMMENTS**

Property Overview Positioned along the high-visibility corridor of White Horse Pike (U.S. Route 30) in Galloway Township, this 20-room motel offers strong signage exposure, accessibility, and a value-focused lodging option near Atlantic City. This two-story structure is ideal for hands-on operators, investors seeking stable occupancy, or developers exploring potential repositioning within CH (Commercial Highway) zoning. Key Features & Amenities • All guest rooms equipped with microwave, refrigerator, desk, and TV • Free Wi-Fi and public access internet • 24-Hour Front Desk for continuous guest service • Vending Machines on-site • 1.44 Parking Ratio per 1,000 SF — ample guest parking Investment Highlights • Prime commercial frontage along U.S. Route 30 • Fully operational with market-rate room pricing flexibility • Ideal for budget hotel operators, transitional housing models, or investor repositioning Zoned CH - supports a wide range of commercial applications (verify with township