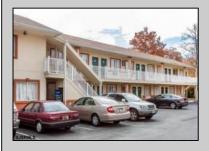

## **COMMENTS**

Property Overview Positioned along the high-visibility corridor of White Horse Pike (U.S. Route 30) in Galloway Township, this 20-room motel offers strong signage exposure, accessibility, and a value-focused lodging option near Atlantic City. This two-story structure is ideal for hands-on operators, investors seeking stable occupancy, or developers exploring potential repositioning within CH (Commercial Highway) zoning. Key Features & Amenities • All guest rooms equipped with microwave, refrigerator, desk, and TV • Free Wi-Fi and public access internet • 24-Hour Front Desk for continuous guest service • Vending Machines on-site • 1.44 Parking Ratio per 1,000 SF — ample guest parking Investment Highlights • Prime commercial frontage along U.S. Route 30 • Fully operational with market-rate room pricing flexibility • Ideal for budget hotel operators, transitional housing models, or investor repositioning Zoned CH - supports a wide range of commercial applications (verify with township