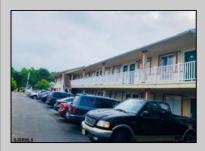

## **COMMENTS**

Property Overview Positioned along the high-visibility corridor of White Horse Pike (U.S. Route 30) in Galloway Township, this 20-room motel offers strong signage exposure, accessibility, and a value-focused lodging option near Atlantic City. This two-story structure is ideal for hands-on operators, investors seeking stable occupancy, or developers exploring potential repositioning within CH (Commercial Highway) zoning. Key Features & Amenities • All guest rooms equipped with microwave, refrigerator, desk, and TV • Free Wi-Fi and public access internet • 24-Hour Front Desk for continuous guest service • Vending Machines on-site • 1.44 Parking Ratio per 1,000 SF — ample guest parking Investment Highlights • Prime commercial frontage along U.S. Route 30 • Fully operational with market-rate room pricing flexibility • Ideal for budget hotel operators, transitional housing models, or investor repositioning Zoned CH - supports a wide range of commercial applications (verify with township