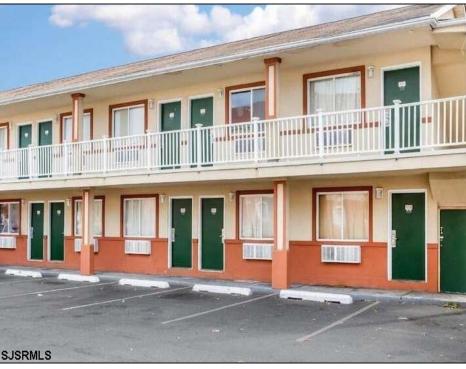

## **COMMENTS**

Property Overview Positioned along the high-visibility corridor of White Horse Pike (U.S. Route 30) in Galloway Township, this 20-room motel offers strong signage exposure, accessibility, and a value-focused lodging option near Atlantic City. This two-story structure is ideal for hands-on operators, investors seeking stable occupancy, or developers exploring potential repositioning within CH (Commercial Highway) zoning. Key Features & Amenities • All guest rooms equipped with microwave, refrigerator, desk, and TV • Free Wi-Fi and public access internet • 24-Hour Front Desk for continuous guest service • Vending Machines on-site • 1.44 Parking Ratio per 1,000 SF — ample guest parking Investment Highlights • Prime commercial frontage along U.S. Route 30 • Fully operational with market-rate room pricing flexibility • Ideal for budget hotel operators, transitional housing models, or investor repositioning Zoned CH - supports a wide range of commercial applications (verify with township