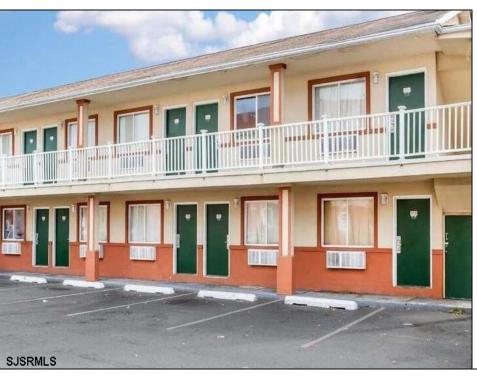

## **COMMENTS**

Property Overview Positioned along the high-visibility corridor of White Horse Pike (U.S. Route 30) in Galloway Township, this 20-room motel offers strong signage exposure, accessibility, and a value-focused lodging option near Atlantic City. This two-story structure is ideal for hands-on operators, investors seeking stable occupancy, or developers exploring potential repositioning within CH (Commercial Highway) zoning. Key Features & Amenities • All guest rooms equipped with microwave, refrigerator, desk, and TV • Free Wi-Fi and public access internet • 24-Hour Front Desk for continuous guest service • Vending Machines on-site • 1.44 Parking Ratio per 1,000 SF — ample guest parking Investment Highlights • Prime commercial frontage along U.S. Route 30 • Fully operational with market-rate room pricing flexibility • Ideal for budget hotel operators, transitional housing models, or investor repositioning Zoned CH - supports a wide range of commercial applications (verify with township