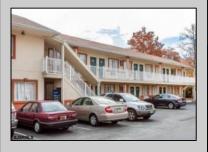

## **COMMENTS**

Property Overview Positioned along the high-visibility corridor of White Horse Pike (U.S. Route 30) in Galloway Township, this 20-room motel offers strong signage exposure, accessibility, and a value-focused lodging option near Atlantic City. This two-story structure is ideal for hands-on operators, investors seeking stable occupancy, or developers exploring potential repositioning within CH (Commercial Highway) zoning. Key Features & Amenities • All guest rooms equipped with microwave, refrigerator, desk, and TV • Free Wi-Fi and public access internet • 24-Hour Front Desk for continuous guest service • Vending Machines on-site • 1.44 Parking Ratio per 1,000 SF — ample guest parking Investment Highlights • Prime commercial frontage along U.S. Route 30 • Fully operational with market-rate room pricing flexibility • Ideal for budget hotel operators, transitional housing models, or investor repositioning Zoned CH - supports a wide range of commercial applications (verify with township