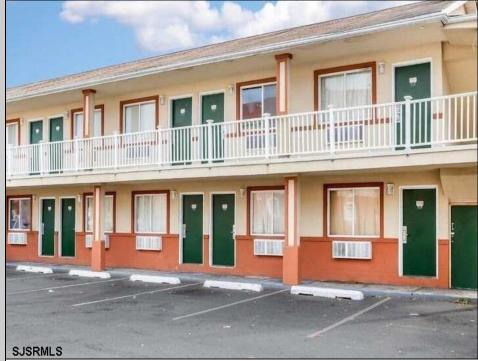

## COMMENTS

Property Overview Positioned along the high-visibility corridor of White Horse Pike (U.S. Route 30) in Galloway Township, this 20-room motel offers strong signage exposure, accessibility, and a value-focused lodging option near Atlantic City. This two-story structure is ideal for hands-on operators, investors seeking stable occupancy, or developers exploring potential repositioning within CH (Commercial Highway) zoning. Key Features & Amenities • All guest rooms equipped with microwave, refrigerator, desk, and TV • Free Wi-Fi and public access internet • 24-Hour Front Desk for continuous guest service • Vending Machines on-site • 1.44 Parking Ratio per 1,000 SF — ample guest parking Investment Highlights • Prime commercial frontage along U.S. Route 30 • Fully operational with market-rate room pricing flexibility • Ideal for budget hotel operators, transitional housing models, or investor repositioning Zoned CH – supports a wide range of commercial applications (verify with township