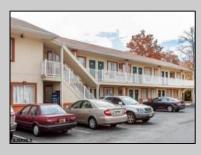

## COMMENTS

Property Overview Positioned along the high-visibility corridor of White Horse Pike (U.S. Route 30) in Galloway Township, this 20-room motel offers strong signage exposure, accessibility, and a value-focused lodging option near Atlantic City. This two-story structure is ideal for hands-on operators, investors seeking stable occupancy, or developers exploring potential repositioning within CH (Commercial Highway) zoning. Key Features & Amenities • All guest rooms equipped with microwave, refrigerator, desk, and TV • Free Wi-Fi and public access internet • 24-Hour Front Desk for continuous guest service • Vending Machines on-site • 1.44 Parking Ratio per 1,000 SF — ample guest parking Investment Highlights • Prime commercial frontage along U.S. Route 30 • Fully operational with market-rate room pricing flexibility • Ideal for budget hotel operators, transitional housing models, or investor repositioning Zoned CH – supports a wide range of commercial applications (verify with township