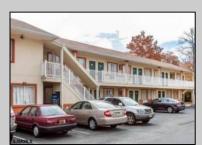

## **COMMENTS**

Property Overview Positioned along the high-visibility corridor of White Horse Pike (U.S. Route 30) in Galloway Township, this 20-room motel offers strong signage exposure, accessibility, and a value-focused lodging option near Atlantic City. This two-story structure is ideal for hands-on operators, investors seeking stable occupancy, or developers exploring potential repositioning within CH (Commercial Highway) zoning. Key Features & Amenities • All guest rooms equipped with microwave, refrigerator, desk, and TV • Free Wi-Fi and public access internet • 24-Hour Front Desk for continuous guest service • Vending Machines on-site • 1.44 Parking Ratio per 1,000 SF — ample guest parking Investment Highlights • Prime commercial frontage along U.S. Route 30 • Fully operational with market-rate room pricing flexibility • Ideal for budget hotel operators, transitional housing models, or investor repositioning Zoned CH - supports a wide range of commercial applications (verify with township