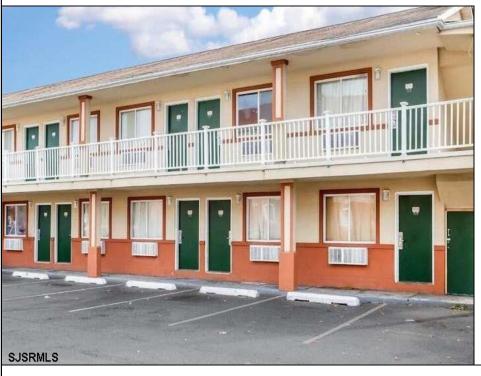

## **COMMENTS**

Property Overview Positioned along the high-visibility corridor of White Horse Pike (U.S. Route 30) in Galloway Township, this 20-room motel offers strong signage exposure, accessibility, and a value-focused lodging option near Atlantic City. This two-story structure is ideal for hands-on operators, investors seeking stable occupancy, or developers exploring potential repositioning within CH (Commercial Highway) zoning. Key Features & Amenities • All guest rooms equipped with microwave, refrigerator, desk, and TV • Free Wi-Fi and public access internet • 24-Hour Front Desk for continuous guest service • Vending Machines on-site • 1.44 Parking Ratio per 1,000 SF — ample guest parking Investment Highlights • Prime commercial frontage along U.S. Route 30 • Fully operational with market-rate room pricing flexibility • Ideal for budget hotel operators, transitional housing models, or investor repositioning Zoned CH - supports a wide range of commercial applications (verify with township