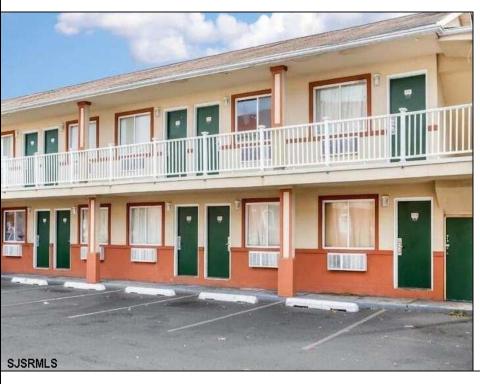

## **COMMENTS**

Property Overview Positioned along the high-visibility corridor of White Horse Pike (U.S. Route 30) in Galloway Township, this 20-room motel offers strong signage exposure, accessibility, and a value-focused lodging option near Atlantic City. This two-story structure is ideal for hands-on operators, investors seeking stable occupancy, or developers exploring potential repositioning within CH (Commercial Highway) zoning. Key Features & Amenities • All guest rooms equipped with microwave, refrigerator, desk, and TV • Free Wi-Fi and public access internet • 24-Hour Front Desk for continuous guest service • Vending Machines on-site • 1.44 Parking Ratio per 1,000 SF — ample guest parking Investment Highlights • Prime commercial frontage along U.S. Route 30 • Fully operational with market-rate room pricing flexibility • Ideal for budget hotel operators, transitional housing models, or investor repositioning Zoned CH - supports a wide range of commercial applications (verify with township