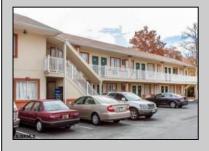

## **COMMENTS**

Property Overview Positioned along the high-visibility corridor of White Horse Pike (U.S. Route 30) in Galloway Township, this 20-room motel offers strong signage exposure, accessibility, and a value-focused lodging option near Atlantic City. This two-story structure is ideal for hands-on operators, investors seeking stable occupancy, or developers exploring potential repositioning within CH (Commercial Highway) zoning. Key Features & Amenities • All guest rooms equipped with microwave, refrigerator, desk, and TV • Free Wi-Fi and public access internet • 24-Hour Front Desk for continuous guest service • Vending Machines on-site • 1.44 Parking Ratio per 1,000 SF — ample guest parking Investment Highlights • Prime commercial frontage along U.S. Route 30 • Fully operational with market-rate room pricing flexibility • Ideal for budget hotel operators, transitional housing models, or investor repositioning Zoned CH - supports a wide range of commercial applications (verify with township