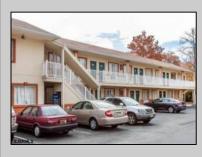

## COMMENTS

Property Overview Positioned along the high-visibility corridor of White Horse Pike (U.S. Route 30) in Galloway Township, this 20-room motel offers strong signage exposure, accessibility, and a value-focused lodging option near Atlantic City. This two-story structure is ideal for hands-on operators, investors seeking stable occupancy, or developers exploring potential repositioning within CH (Commercial Highway) zoning. Key Features & Amenities • All guest rooms equipped with microwave, refrigerator, desk, and TV • Free Wi-Fi and public access internet • 24-Hour Front Desk for continuous guest service • Vending Machines on-site • 1.44 Parking Ratio per 1,000 SF — ample guest parking Investment Highlights • Prime commercial frontage along U.S. Route 30 • Fully operational with market-rate room pricing flexibility • Ideal for budget hotel operators, transitional housing models, or investor repositioning Zoned CH - supports a wide range of commercial applications (verify with township