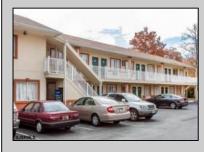

## COMMENTS

Property Overview Positioned along the high-visibility corridor of White Horse Pike (U.S. Route 30) in Galloway Township, this 20-room motel offers strong signage exposure, accessibility, and a value-focused lodging option near Atlantic City. This two-story structure is ideal for hands-on operators, investors seeking stable occupancy, or developers exploring potential repositioning within CH (Commercial Highway) zoning. Key Features & Amenities • All guest rooms equipped with microwave, refrigerator, desk, and TV • Free Wi-Fi and public access internet • 24-Hour Front Desk for continuous guest service • Vending Machines on-site • 1.44 Parking Ratio per 1,000 SF — ample guest parking Investment Highlights • Prime commercial frontage along U.S. Route 30 • Fully operational with market-rate room pricing flexibility • Ideal for budget hotel operators, transitional housing models, or investor repositioning Zoned CH - supports a wide range of commercial applications (verify with township