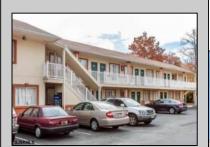

## **COMMENTS**

Property Overview Positioned along the high-visibility corridor of White Horse Pike (U.S. Route 30) in Galloway Township, this 20-room motel offers strong signage exposure, accessibility, and a value-focused lodging option near Atlantic City. This two-story structure is ideal for hands-on operators, investors seeking stable occupancy, or developers exploring potential repositioning within CH (Commercial Highway) zoning. Key Features & Amenities • All guest rooms equipped with microwave, refrigerator, desk, and TV • Free Wi-Fi and public access internet • 24-Hour Front Desk for continuous guest service • Vending Machines on-site • 1.44 Parking Ratio per 1,000 SF — ample guest parking Investment Highlights • Prime commercial frontage along U.S. Route 30 • Fully operational with market-rate room pricing flexibility • Ideal for budget hotel operators, transitional housing models, or investor repositioning Zoned CH — supports a wide range of commercial applications (verify with township