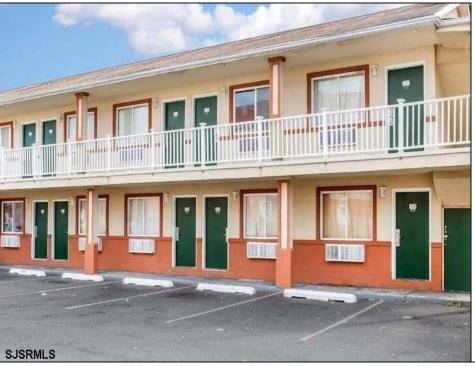

## **COMMENTS**

Property Overview Positioned along the high-visibility corridor of White Horse Pike (U.S. Route 30) in Galloway Township, this 20-room motel offers strong signage exposure, accessibility, and a value-focused lodging option near Atlantic City. This two-story structure is ideal for hands-on operators, investors seeking stable occupancy, or developers exploring potential repositioning within CH (Commercial Highway) zoning. Key Features & Amenities • All guest rooms equipped with microwave, refrigerator, desk, and TV • Free Wi-Fi and public access internet • 24-Hour Front Desk for continuous guest service • Vending Machines on-site • 1.44 Parking Ratio per 1,000 SF — ample guest parking Investment Highlights • Prime commercial frontage along U.S. Route 30 • Fully operational with market-rate room pricing flexibility • Ideal for budget hotel operators, transitional housing models, or investor repositioning Zoned CH — supports a wide range of commercial applications (verify with township