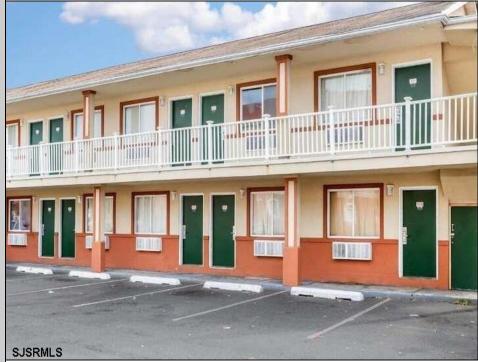

## COMMENTS

Property Overview Positioned along the high-visibility corridor of White Horse Pike (U.S. Route 30) in Galloway Township, this 20-room motel offers strong signage exposure, accessibility, and a value-focused lodging option near Atlantic City. This two-story structure is ideal for hands-on operators, investors seeking stable occupancy, or developers exploring potential repositioning within CH (Commercial Highway) zoning. Key Features & Amenities • All guest rooms equipped with microwave, refrigerator, desk, and TV • Free Wi-Fi and public access internet • 24-Hour Front Desk for continuous guest service • Vending Machines on-site • 1.44 Parking Ratio per 1,000 SF — ample guest parking Investment Highlights • Prime commercial frontage along U.S. Route 30 • Fully operational with market-rate room pricing flexibility • Ideal for budget hotel operators, transitional housing models, or investor repositioning Zoned CH - supports a wide range of commercial applications (verify with township