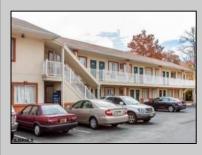

## COMMENTS

Property Overview Positioned along the high-visibility corridor of White Horse Pike (U.S. Route 30) in Galloway Township, this 20-room motel offers strong signage exposure, accessibility, and a value-focused lodging option near Atlantic City. This two-story structure is ideal for hands-on operators, investors seeking stable occupancy, or developers exploring potential repositioning within CH (Commercial Highway) zoning. Key Features & Amenities • All guest rooms equipped with microwave, refrigerator, desk, and TV • Free Wi-Fi and public access internet • 24-Hour Front Desk for continuous guest service • Vending Machines on-site • 1.44 Parking Ratio per 1,000 SF — ample guest parking Investment Highlights • Prime commercial frontage along U.S. Route 30 • Fully operational with market-rate room pricing flexibility • Ideal for budget hotel operators, transitional housing models, or investor repositioning Zoned CH - supports a wide range of commercial applications (verify with township