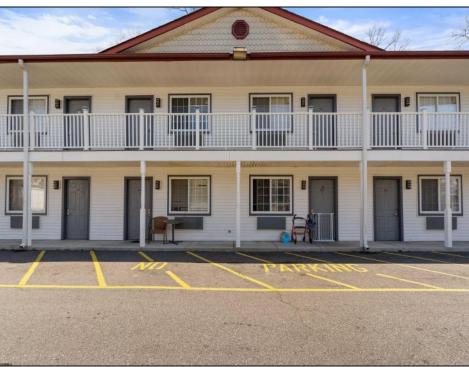

## **COMMENTS**

Property Overview The Relax Inn presents a rare opportunity to acquire a stabilized, incomeproducing hospitality property located just minutes from Atlantic City. Nestled off White Horse Pike with direct access to major thoroughfares, this 24-unit motel offers immediate operational upside, long-term repositioning potential, and steady cash flow from its existing guest base. Property Features • 24 Total Units - Including a 15-unit main building (built 2010, renovated 2021) and a separate 9-unit structure • On-Site Manager's Quarters - Plus a detached two-car garage for storage or operations • Building Size: ~17,000 SF | Lot Size: 1.05 Acres • Modern Amenities - High-speed internet, public Wi-Fi, exterior corridor layout • Zoning: Commercial Hospitality Use (verify with township) Investment Highlights • Budget-Friendly Accommodations - Positioned to serve both transient and extended-stay guests • Proximity to Atlantic City - High visibility and access to Parkway North entrance • Stabilized Income Base - Consistent revenue stream with value-add upside • Billboard Sign Potential - Prime corner location for additional income or exposure • Ideal for Owner-Operator or Passive Investor - Turnkey setup with flexible management options Value Proposition This property offers a cost-effective entry into the competitive Atlantic County lodging market, with expansion, repositioning, or rebranding opportunities for seasoned operators and new investors alike.