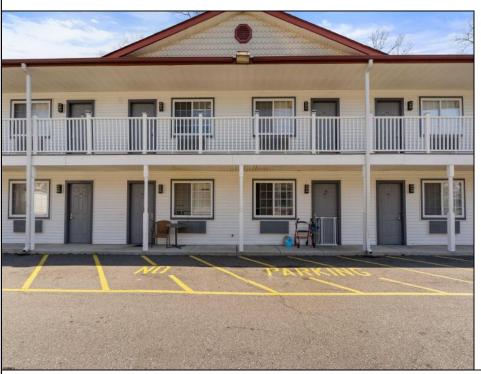

## **COMMENTS**

Property Overview The Relax Inn presents a rare opportunity to acquire a stabilized, incomeproducing hospitality property located just minutes from Atlantic City. Nestled off White Horse Pike with direct access to major thoroughfares, this 24-unit motel offers immediate operational upside, long-term repositioning potential, and steady cash flow from its existing guest base. Property Features • 24 Total Units - Including a 15-unit main building (built 2010, renovated 2021) and a separate 9-unit structure • On-Site Manager's Quarters - Plus a detached two-car garage for storage or operations • Building Size: ~17,000 SF | Lot Size: 1.05 Acres • Modern Amenities - High-speed internet, public Wi-Fi, exterior corridor layout • Zoning: Commercial Hospitality Use (verify with township) Investment Highlights • Budget-Friendly Accommodations - Positioned to serve both transient and extended-stay guests • Proximity to Atlantic City - High visibility and access to Parkway North entrance • Stabilized Income Base - Consistent revenue stream with value-add upside • Billboard Sign Potential - Prime corner location for additional income or exposure • Ideal for Owner-Operator or Passive Investor - Turnkey setup with flexible management options Value Proposition This property offers a cost-effective entry into the competitive Atlantic County lodging market, with expansion, repositioning, or rebranding opportunities for seasoned operators and new investors alike.