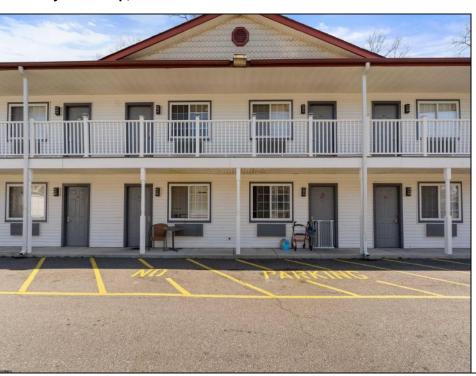

## **COMMENTS**

Property Overview The Relax Inn presents a rare opportunity to acquire a stabilized, incomeproducing hospitality property located just minutes from Atlantic City. Nestled off White Horse Pike with direct access to major thoroughfares, this 24-unit motel offers immediate operational upside, long-term repositioning potential, and steady cash flow from its existing guest base. Property Features • 24 Total Units - Including a 15-unit main building (built 2010, renovated 2021) and a separate 9-unit structure • On-Site Manager's Quarters - Plus a detached two-car garage for storage or operations • Building Size: ~17,000 SF | Lot Size: 1.05 Acres • Modern Amenities - High-speed internet, public Wi-Fi, exterior corridor layout • Zoning: Commercial Hospitality Use (verify with township) Investment Highlights • Budget-Friendly Accommodations - Positioned to serve both transient and extended-stay guests • Proximity to Atlantic City - High visibility and access to Parkway North entrance • Stabilized Income Base - Consistent revenue stream with value-add upside • Billboard Sign Potential - Prime corner location for additional income or exposure • Ideal for Owner-Operator or Passive Investor - Turnkey setup with flexible management options Value Proposition This property offers a cost-effective entry into the competitive Atlantic County lodging market, with expansion, repositioning, or rebranding opportunities for seasoned operators and new investors alike.