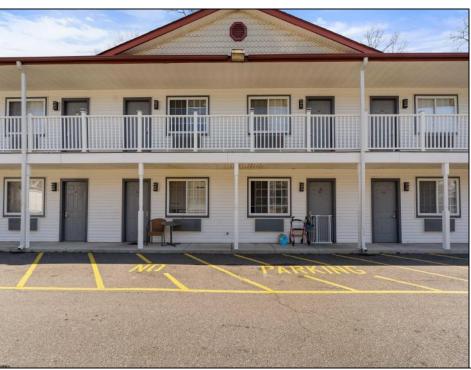

## **COMMENTS**

Property Overview The Relax Inn presents a rare opportunity to acquire a stabilized, incomeproducing hospitality property located just minutes from Atlantic City. Nestled off White Horse Pike with direct access to major thoroughfares, this 24-unit motel offers immediate operational upside, long-term repositioning potential, and steady cash flow from its existing guest base. Property Features • 24 Total Units - Including a 15-unit main building (built 2010, renovated 2021) and a separate 9-unit structure • On-Site Manager's Quarters - Plus a detached two-car garage for storage or operations • Building Size: ~17,000 SF | Lot Size: 1.05 Acres • Modern Amenities - High-speed internet, public Wi-Fi, exterior corridor layout • Zoning: Commercial Hospitality Use (verify with township) Investment Highlights • Budget-Friendly Accommodations - Positioned to serve both transient and extended-stay guests • Proximity to Atlantic City - High visibility and access to Parkway North entrance • Stabilized Income Base - Consistent revenue stream with value-add upside • Billboard Sign Potential - Prime corner location for additional income or exposure • Ideal for Owner-Operator or Passive Investor - Turnkey setup with flexible management options Value Proposition This property offers a cost-effective entry into the competitive Atlantic County lodging market, with expansion, repositioning, or rebranding opportunities for seasoned operators and new investors alike.