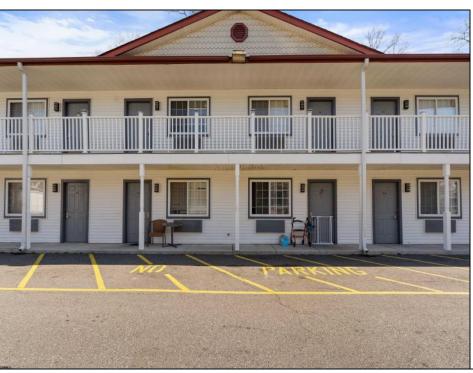

## **COMMENTS**

Property Overview The Relax Inn presents a rare opportunity to acquire a stabilized, incomeproducing hospitality property located just minutes from Atlantic City. Nestled off White Horse Pike with direct access to major thoroughfares, this 24-unit motel offers immediate operational upside, long-term repositioning potential, and steady cash flow from its existing guest base. Property Features • 24 Total Units - Including a 15-unit main building (built 2010, renovated 2021) and a separate 9-unit structure • On-Site Manager's Quarters - Plus a detached two-car garage for storage or operations • Building Size: ~17,000 SF | Lot Size: 1.05 Acres • Modern Amenities - High-speed internet, public Wi-Fi, exterior corridor layout • Zoning: Commercial Hospitality Use (verify with township) Investment Highlights • Budget-Friendly Accommodations - Positioned to serve both transient and extended-stay guests • Proximity to Atlantic City - High visibility and access to Parkway North entrance • Stabilized Income Base - Consistent revenue stream with value-add upside • Billboard Sign Potential - Prime corner location for additional income or exposure • Ideal for Owner-Operator or Passive Investor - Turnkey setup with flexible management options Value Proposition This property offers a cost-effective entry into the competitive Atlantic County lodging market, with expansion, repositioning, or rebranding opportunities for seasoned operators and new investors alike.