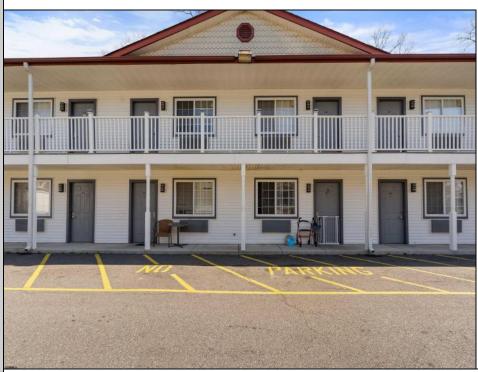

## **COMMENTS**

Property Overview The Relax Inn presents a rare opportunity to acquire a stabilized, incomeproducing hospitality property located just minutes from Atlantic City. Nestled off White Horse Pike with direct access to major thoroughfares, this 24-unit motel offers immediate operational upside, long-term repositioning potential, and steady cash flow from its existing guest base. Property Features • 24 Total Units - Including a 15-unit main building (built 2010, renovated 2021) and a separate 9-unit structure • On-Site Manager's Quarters - Plus a detached two-car garage for storage or operations • Building Size: ~17,000 SF | Lot Size: 1.05 Acres • Modern Amenities - High-speed internet, public Wi-Fi, exterior corridor layout • Zoning: Commercial Hospitality Use (verify with township) Investment Highlights • Budget-Friendly Accommodations - Positioned to serve both transient and extended-stay guests • Proximity to Atlantic City - High visibility and access to Parkway North entrance • Stabilized Income Base - Consistent revenue stream with value-add upside • Billboard Sign Potential - Prime corner location for additional income or exposure • Ideal for Owner-Operator or Passive Investor - Turnkey setup with flexible management options Value Proposition This property offers a cost-effective entry into the competitive Atlantic County lodging market, with expansion, repositioning, or rebranding opportunities for seasoned operators and new investors alike.