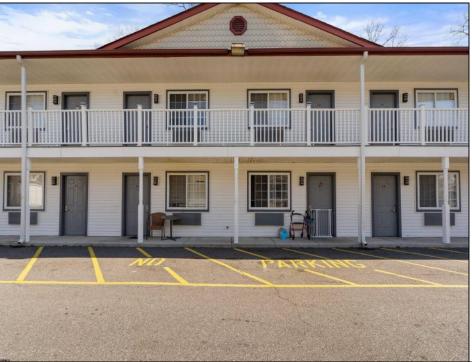

## **COMMENTS**

Property Overview The Relax Inn presents a rare opportunity to acquire a stabilized, incomeproducing hospitality property located just minutes from Atlantic City. Nestled off White Horse Pike with direct access to major thoroughfares, this 24-unit motel offers immediate operational upside, long-term repositioning potential, and steady cash flow from its existing guest base. Property Features • 24 Total Units - Including a 15-unit main building (built 2010, renovated 2021) and a separate 9-unit structure • On-Site Manager's Quarters - Plus a detached two-car garage for storage or operations • Building Size: ~17,000 SF | Lot Size: 1.05 Acres • Modern Amenities - High-speed internet, public Wi-Fi, exterior corridor layout • Zoning: Commercial Hospitality Use (verify with township) Investment Highlights • Budget-Friendly Accommodations - Positioned to serve both transient and extended-stay guests • Proximity to Atlantic City - High visibility and access to Parkway North entrance • Stabilized Income Base - Consistent revenue stream with value-add upside • Billboard Sign Potential - Prime corner location for additional income or exposure • Ideal for Owner-Operator or Passive Investor - Turnkey setup with flexible management options Value Proposition This property offers a cost-effective entry into the competitive Atlantic County lodging market, with expansion, repositioning, or rebranding opportunities for seasoned operators and new investors alike.