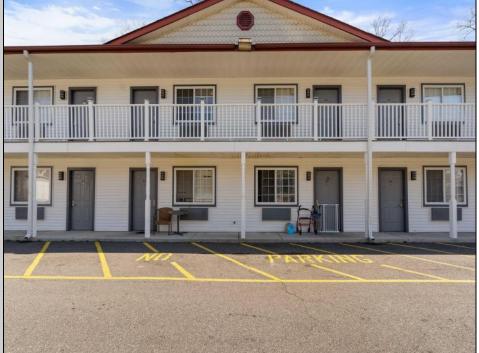

## **COMMENTS**

Property Overview The Relax Inn presents a rare opportunity to acquire a stabilized, incomeproducing hospitality property located just minutes from Atlantic City. Nestled off White Horse Pike with direct access to major thoroughfares, this 24-unit motel offers immediate operational upside, long-term repositioning potential, and steady cash flow from its existing guest base. Property Features • 24 Total Units - Including a 15-unit main building (built 2010, renovated 2021) and a separate 9-unit structure • On-Site Manager's Quarters - Plus a detached two-car garage for storage or operations • Building Size: ~17,000 SF | Lot Size: 1.05 Acres • Modern Amenities - High-speed internet, public Wi-Fi, exterior corridor layout • Zoning: Commercial Hospitality Use (verify with township) Investment Highlights • Budget-Friendly Accommodations - Positioned to serve both transient and extended-stay guests • Proximity to Atlantic City - High visibility and access to Parkway North entrance • Stabilized Income Base - Consistent revenue stream with value-add upside • Billboard Sign Potential - Prime corner location for additional income or exposure • Ideal for Owner-Operator or Passive Investor - Turnkey setup with flexible management options Value Proposition This property offers a cost-effective entry into the competitive Atlantic County lodging market, with expansion, repositioning, or rebranding opportunities for seasoned operators and new investors alike.