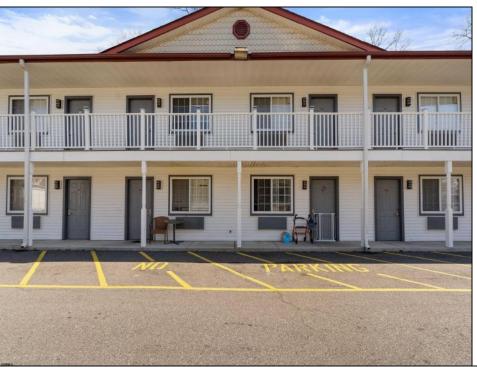

## **COMMENTS**

Property Overview The Relax Inn presents a rare opportunity to acquire a stabilized, incomeproducing hospitality property located just minutes from Atlantic City. Nestled off White Horse Pike with direct access to major thoroughfares, this 24-unit motel offers immediate operational upside, long-term repositioning potential, and steady cash flow from its existing guest base. Property Features • 24 Total Units - Including a 15-unit main building (built 2010, renovated 2021) and a separate 9-unit structure • On-Site Manager's Quarters - Plus a detached two-car garage for storage or operations • Building Size: ~17,000 SF | Lot Size: 1.05 Acres • Modern Amenities - High-speed internet, public Wi-Fi, exterior corridor layout • Zoning: Commercial Hospitality Use (verify with township) Investment Highlights • Budget-Friendly Accommodations - Positioned to serve both transient and extended-stay guests • Proximity to Atlantic City - High visibility and access to Parkway North entrance • Stabilized Income Base - Consistent revenue stream with value-add upside • Billboard Sign Potential - Prime corner location for additional income or exposure • Ideal for Owner-Operator or Passive Investor - Turnkey setup with flexible management options Value Proposition This property offers a cost-effective entry into the competitive Atlantic County lodging market, with expansion, repositioning, or rebranding opportunities for seasoned operators and new investors alike.