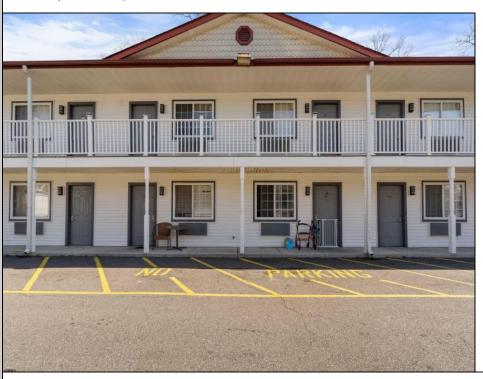

## **COMMENTS**

Property Overview The Relax Inn presents a rare opportunity to acquire a stabilized, incomeproducing hospitality property located just minutes from Atlantic City. Nestled off White Horse Pike with direct access to major thoroughfares, this 24-unit motel offers immediate operational upside, long-term repositioning potential, and steady cash flow from its existing guest base. Property Features • 24 Total Units - Including a 15-unit main building (built 2010, renovated 2021) and a separate 9-unit structure • On-Site Manager's Quarters - Plus a detached two-car garage for storage or operations • Building Size: ~17,000 SF | Lot Size: 1.05 Acres • Modern Amenities - High-speed internet, public Wi-Fi, exterior corridor layout • Zoning: Commercial Hospitality Use (verify with township) Investment Highlights • Budget-Friendly Accommodations - Positioned to serve both transient and extended-stay guests • Proximity to Atlantic City - High visibility and access to Parkway North entrance • Stabilized Income Base - Consistent revenue stream with value-add upside • Billboard Sign Potential - Prime corner location for additional income or exposure • Ideal for Owner-Operator or Passive Investor - Turnkey setup with flexible management options Value Proposition This property offers a cost-effective entry into the competitive Atlantic County lodging market, with expansion, repositioning, or rebranding opportunities for seasoned operators and new investors alike.