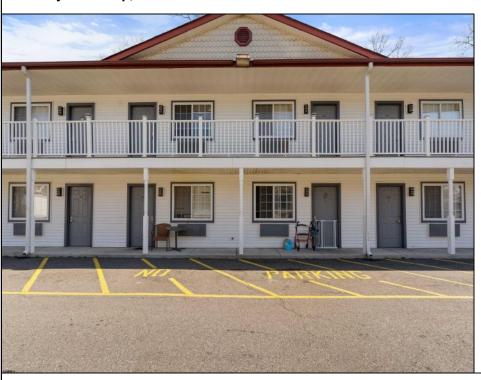

## **COMMENTS**

Property Overview The Relax Inn presents a rare opportunity to acquire a stabilized, incomeproducing hospitality property located just minutes from Atlantic City. Nestled off White Horse Pike with direct access to major thoroughfares, this 24-unit motel offers immediate operational upside, long-term repositioning potential, and steady cash flow from its existing guest base. Property Features • 24 Total Units - Including a 15-unit main building (built 2010, renovated 2021) and a separate 9-unit structure • On-Site Manager's Quarters - Plus a detached two-car garage for storage or operations • Building Size: ~17,000 SF | Lot Size: 1.05 Acres • Modern Amenities - High-speed internet, public Wi-Fi, exterior corridor layout • Zoning: Commercial Hospitality Use (verify with township) Investment Highlights • Budget-Friendly Accommodations - Positioned to serve both transient and extended-stay guests • Proximity to Atlantic City - High visibility and access to Parkway North entrance • Stabilized Income Base - Consistent revenue stream with value-add upside • Billboard Sign Potential - Prime corner location for additional income or exposure • Ideal for Owner-Operator or Passive Investor - Turnkey setup with flexible management options Value Proposition This property offers a cost-effective entry into the competitive Atlantic County lodging market, with expansion, repositioning, or rebranding opportunities for seasoned operators and new investors alike.