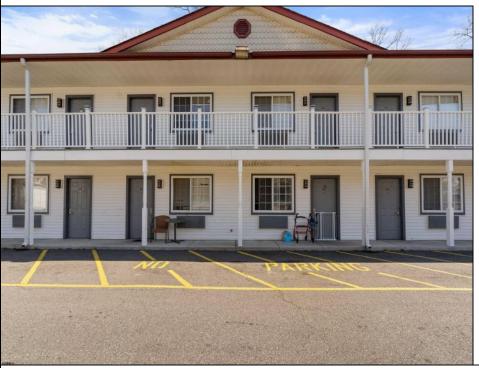

## **COMMENTS**

Property Overview The Relax Inn presents a rare opportunity to acquire a stabilized, incomeproducing hospitality property located just minutes from Atlantic City. Nestled off White Horse Pike with direct access to major thoroughfares, this 24-unit motel offers immediate operational upside, long-term repositioning potential, and steady cash flow from its existing guest base. Property Features • 24 Total Units - Including a 15-unit main building (built 2010, renovated 2021) and a separate 9-unit structure • On-Site Manager's Quarters - Plus a detached two-car garage for storage or operations • Building Size: ~17,000 SF | Lot Size: 1.05 Acres • Modern Amenities - High-speed internet, public Wi-Fi, exterior corridor layout • Zoning: Commercial Hospitality Use (verify with township) Investment Highlights • Budget-Friendly Accommodations - Positioned to serve both transient and extended-stay guests • Proximity to Atlantic City - High visibility and access to Parkway North entrance • Stabilized Income Base - Consistent revenue stream with value-add upside • Billboard Sign Potential - Prime corner location for additional income or exposure • Ideal for Owner-Operator or Passive Investor - Turnkey setup with flexible management options Value Proposition This property offers a cost-effective entry into the competitive Atlantic County lodging market, with expansion, repositioning, or rebranding opportunities for seasoned operators and new investors alike.