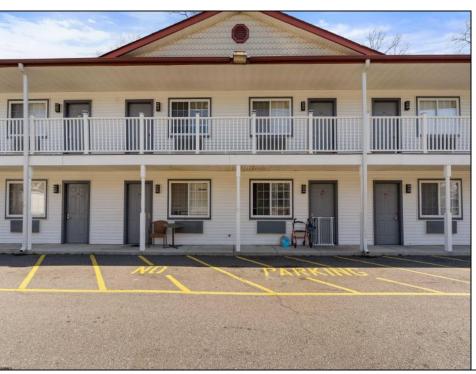

## **COMMENTS**

Property Overview The Relax Inn presents a rare opportunity to acquire a stabilized, incomeproducing hospitality property located just minutes from Atlantic City. Nestled off White Horse Pike with direct access to major thoroughfares, this 24-unit motel offers immediate operational upside, long-term repositioning potential, and steady cash flow from its existing guest base. Property Features • 24 Total Units - Including a 15-unit main building (built 2010, renovated 2021) and a separate 9-unit structure • On-Site Manager's Quarters - Plus a detached two-car garage for storage or operations • Building Size: ~17,000 SF | Lot Size: 1.05 Acres • Modern Amenities - High-speed internet, public Wi-Fi, exterior corridor layout • Zoning: Commercial Hospitality Use (verify with township) Investment Highlights • Budget-Friendly Accommodations - Positioned to serve both transient and extended-stay guests • Proximity to Atlantic City - High visibility and access to Parkway North entrance • Stabilized Income Base - Consistent revenue stream with value-add upside • Billboard Sign Potential - Prime corner location for additional income or exposure • Ideal for Owner-Operator or Passive Investor - Turnkey setup with flexible management options Value Proposition This property offers a cost-effective entry into the competitive Atlantic County lodging market, with expansion, repositioning, or rebranding opportunities for seasoned operators and new investors alike.