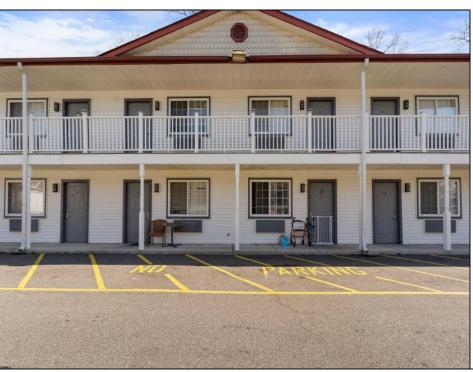

## **COMMENTS**

Property Overview The Relax Inn presents a rare opportunity to acquire a stabilized, incomeproducing hospitality property located just minutes from Atlantic City. Nestled off White Horse Pike with direct access to major thoroughfares, this 24-unit motel offers immediate operational upside, long-term repositioning potential, and steady cash flow from its existing guest base. Property Features • 24 Total Units - Including a 15-unit main building (built 2010, renovated 2021) and a separate 9-unit structure • On-Site Manager's Quarters - Plus a detached two-car garage for storage or operations • Building Size: ~17,000 SF | Lot Size: 1.05 Acres • Modern Amenities - High-speed internet, public Wi-Fi, exterior corridor layout • Zoning: Commercial Hospitality Use (verify with township) Investment Highlights • Budget-Friendly Accommodations - Positioned to serve both transient and extended-stay guests • Proximity to Atlantic City - High visibility and access to Parkway North entrance • Stabilized Income Base - Consistent revenue stream with value-add upside • Billboard Sign Potential - Prime corner location for additional income or exposure • Ideal for Owner-Operator or Passive Investor - Turnkey setup with flexible management options Value Proposition This property offers a cost-effective entry into the competitive Atlantic County lodging market, with expansion, repositioning, or rebranding opportunities for seasoned operators and new investors alike.