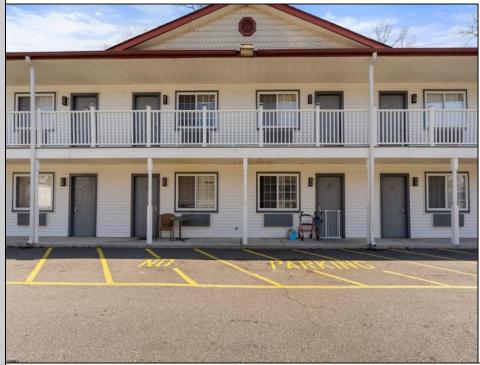

## COMMENTS

Property Overview The Relax Inn presents a rare opportunity to acquire a stabilized, incomeproducing hospitality property located just minutes from Atlantic City. Nestled off White Horse Pike with direct access to major thoroughfares, this 24-unit motel offers immediate operational upside, long-term repositioning potential, and steady cash flow from its existing guest base. Property Features • 24 Total Units - Including a 15-unit main building (built 2010, renovated 2021) and a separate 9-unit structure • On-Site Manager's Quarters - Plus a detached two-car garage for storage or operations • Building Size: ~17,000 SF | Lot Size: 1.05 Acres • Modern Amenities - High-speed internet, public Wi-Fi, exterior corridor layout • Zoning: Commercial Hospitality Use (verify with township) Investment Highlights • Budget-Friendly Accommodations - Positioned to serve both transient and extended-stay guests • Proximity to Atlantic City - High visibility and access to Parkway North entrance • Stabilized Income Base - Consistent revenue stream with value-add upside • Billboard Sign Potential - Prime corner location for additional income or exposure • Ideal for Owner-Operator or Passive Investor - Turnkey setup with flexible management options Value Proposition This property offers a cost-effective entry into the competitive Atlantic County lodging market, with expansion, repositioning, or rebranding opportunities for seasoned operators and new investors alike.