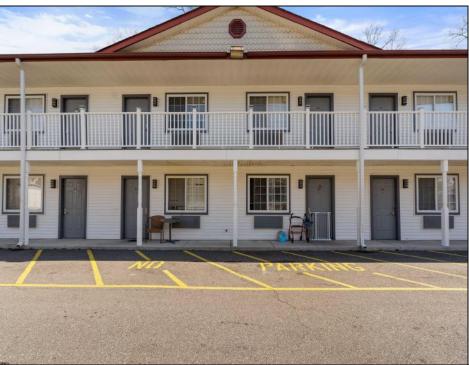

## **COMMENTS**

Property Overview The Relax Inn presents a rare opportunity to acquire a stabilized, incomeproducing hospitality property located just minutes from Atlantic City. Nestled off White Horse Pike with direct access to major thoroughfares, this 24-unit motel offers immediate operational upside, long-term repositioning potential, and steady cash flow from its existing guest base. Property Features • 24 Total Units - Including a 15-unit main building (built 2010, renovated 2021) and a separate 9-unit structure • On-Site Manager's Quarters - Plus a detached two-car garage for storage or operations • Building Size: ~17,000 SF | Lot Size: 1.05 Acres • Modern Amenities - High-speed internet, public Wi-Fi, exterior corridor layout • Zoning: Commercial Hospitality Use (verify with township) Investment Highlights • Budget-Friendly Accommodations - Positioned to serve both transient and extended-stay guests • Proximity to Atlantic City - High visibility and access to Parkway North entrance • Stabilized Income Base - Consistent revenue stream with value-add upside • Billboard Sign Potential - Prime corner location for additional income or exposure • Ideal for Owner-Operator or Passive Investor - Turnkey setup with flexible management options Value Proposition This property offers a cost-effective entry into the competitive Atlantic County lodging market, with expansion, repositioning, or rebranding opportunities for seasoned operators and new investors alike.