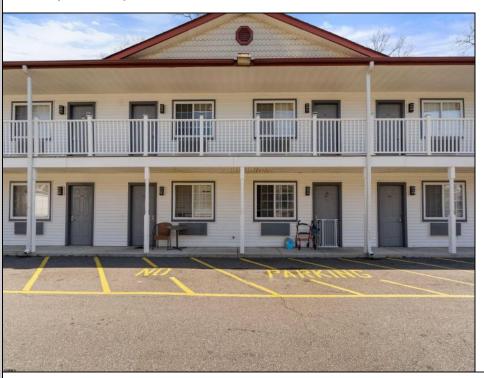

## **COMMENTS**

Property Overview The Relax Inn presents a rare opportunity to acquire a stabilized, incomeproducing hospitality property located just minutes from Atlantic City. Nestled off White Horse Pike with direct access to major thoroughfares, this 24-unit motel offers immediate operational upside, long-term repositioning potential, and steady cash flow from its existing guest base. Property Features • 24 Total Units - Including a 15-unit main building (built 2010, renovated 2021) and a separate 9-unit structure • On-Site Manager's Quarters - Plus a detached two-car garage for storage or operations • Building Size: ~17,000 SF | Lot Size: 1.05 Acres • Modern Amenities - High-speed internet, public Wi-Fi, exterior corridor layout • Zoning: Commercial Hospitality Use (verify with township) Investment Highlights • Budget-Friendly Accommodations - Positioned to serve both transient and extended-stay guests • Proximity to Atlantic City - High visibility and access to Parkway North entrance • Stabilized Income Base - Consistent revenue stream with value-add upside • Billboard Sign Potential - Prime corner location for additional income or exposure • Ideal for Owner-Operator or Passive Investor - Turnkey setup with flexible management options Value Proposition This property offers a cost-effective entry into the competitive Atlantic County lodging market, with expansion, repositioning, or rebranding opportunities for seasoned operators and new investors alike.