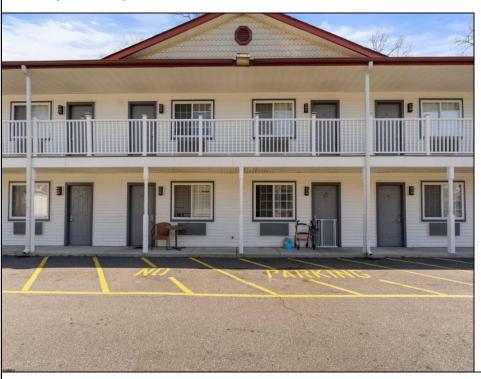

## **COMMENTS**

Property Overview The Relax Inn presents a rare opportunity to acquire a stabilized, incomeproducing hospitality property located just minutes from Atlantic City. Nestled off White Horse Pike with direct access to major thoroughfares, this 24-unit motel offers immediate operational upside, long-term repositioning potential, and steady cash flow from its existing guest base. Property Features • 24 Total Units - Including a 15-unit main building (built 2010, renovated 2021) and a separate 9-unit structure • On-Site Manager's Quarters - Plus a detached two-car garage for storage or operations • Building Size: ~17,000 SF | Lot Size: 1.05 Acres • Modern Amenities - High-speed internet, public Wi-Fi, exterior corridor layout • Zoning: Commercial Hospitality Use (verify with township) Investment Highlights • Budget-Friendly Accommodations - Positioned to serve both transient and extended-stay guests • Proximity to Atlantic City - High visibility and access to Parkway North entrance • Stabilized Income Base - Consistent revenue stream with value-add upside • Billboard Sign Potential - Prime corner location for additional income or exposure • Ideal for Owner-Operator or Passive Investor - Turnkey setup with flexible management options Value Proposition This property offers a cost-effective entry into the competitive Atlantic County lodging market, with expansion, repositioning, or rebranding opportunities for seasoned operators and new investors alike.