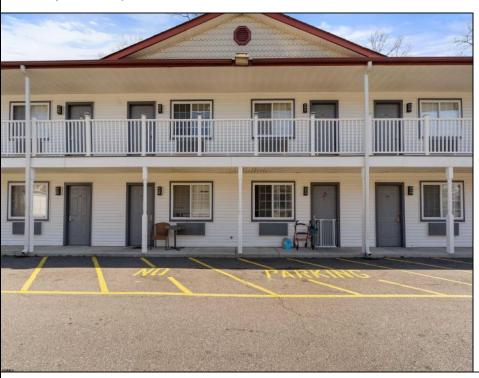

## **COMMENTS**

Property Overview The Relax Inn presents a rare opportunity to acquire a stabilized, incomeproducing hospitality property located just minutes from Atlantic City. Nestled off White Horse Pike with direct access to major thoroughfares, this 24-unit motel offers immediate operational upside, long-term repositioning potential, and steady cash flow from its existing guest base. Property Features • 24 Total Units - Including a 15-unit main building (built 2010, renovated 2021) and a separate 9-unit structure • On-Site Manager's Quarters - Plus a detached two-car garage for storage or operations • Building Size: ~17,000 SF | Lot Size: 1.05 Acres • Modern Amenities - High-speed internet, public Wi-Fi, exterior corridor layout • Zoning: Commercial Hospitality Use (verify with township) Investment Highlights • Budget-Friendly Accommodations - Positioned to serve both transient and extended-stay guests • Proximity to Atlantic City - High visibility and access to Parkway North entrance • Stabilized Income Base - Consistent revenue stream with value-add upside • Billboard Sign Potential - Prime corner location for additional income or exposure • Ideal for Owner-Operator or Passive Investor - Turnkey setup with flexible management options Value Proposition This property offers a cost-effective entry into the competitive Atlantic County lodging market, with expansion, repositioning, or rebranding opportunities for seasoned operators and new investors alike.