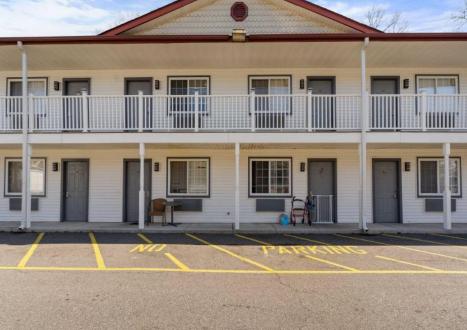

## COMMENTS

Property Overview The Relax Inn presents a rare opportunity to acquire a stabilized, incomeproducing hospitality property located just minutes from Atlantic City. Nestled off White Horse Pike with direct access to major thoroughfares, this 24-unit motel offers immediate operational upside, long-term repositioning potential, and steady cash flow from its existing guest base. Property Features • 24 Total Units - Including a 15-unit main building (built 2010, renovated 2021) and a separate 9-unit structure • On-Site Manager's Quarters - Plus a detached two-car garage for storage or operations • Building Size: ~17,000 SF | Lot Size: 1.05 Acres • Modern Amenities - High-speed internet, public Wi-Fi, exterior corridor layout • Zoning: Commercial Hospitality Use (verify with township) Investment Highlights • Budget-Friendly Accommodations - Positioned to serve both transient and extended-stay guests • Proximity to Atlantic City - High visibility and access to Parkway North entrance • Stabilized Income Base - Consistent revenue stream with value-add upside • Billboard Sign Potential - Prime corner location for additional income or exposure • Ideal for Owner-Operator or Passive Investor - Turnkey setup with flexible management options Value Proposition This property offers a cost-effective entry into the competitive Atlantic County lodging market, with expansion, repositioning, or rebranding opportunities for seasoned operators and new investors alike.