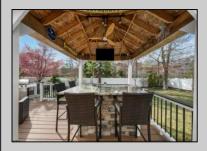

## **COMMENTS**

Welcome to 158 Briarcliff Drive, Egg Harbor Township— Located in the beautiful Victoria Estates neighborhood, this is a modern sanctuary in pristine condition, ready for you to move in. This spacious home boasts 4 bedrooms and 2.5 bathrooms within 3,058 square feet of luxurious living space. High ceilings and recessed lighting illuminate the expansive foyer, leading to an elegantly designed living area. The kitchen opens seamlessly to your private outdoor oasis, featuring a stunning bar, perfect for entertaining. Enjoy the comfort of air conditioning and ceiling fans throughout. The master suite offers a walk-in closet and a soaking tub for ultimate relaxation. Additional features include a full un-finished basement, garage parking, and a deck overlooking the landscaped 9,225-square-foot lot. Experience the perfect blend of style and comfort in this remarkable residence.

## PERTY DETAILS

|          | PRO             |
|----------|-----------------|
| Exterior | OutsideFeatures |
| Stone    | Deck            |
| Vinyl    | Porch           |
|          | Shed            |
|          | Sidewalks       |