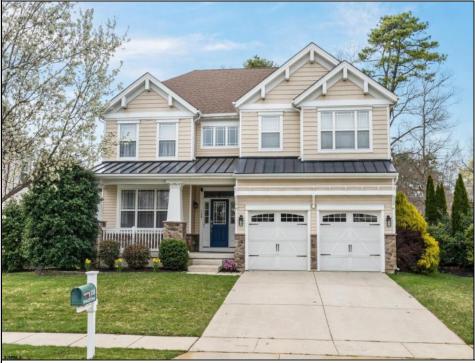

## **COMMENTS**

Welcome to 158 Briarcliff Drive, Egg Harbor Township— Located in the beautiful Victoria Estates neighborhood, this is a modern sanctuary in pristine condition, ready for you to move in. This spacious home boasts 4 bedrooms and 2.5 bathrooms within 3,058 square feet of luxurious living space. High ceilings and recessed lighting illuminate the expansive foyer, leading to an elegantly designed living area. The kitchen opens seamlessly to your private outdoor oasis, featuring a stunning bar, perfect for entertaining. Enjoy the comfort of air conditioning and ceiling fans throughout. The master suite offers a walk-in closet and a soaking tub for ultimate relaxation. Additional features include a full un-finished basement, garage parking, and a deck overlooking the landscaped 9,225-square-foot lot. Experience the perfect blend of style and comfort in this remarkable residence.