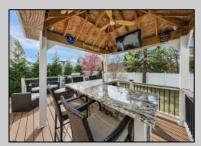

## **COMMENTS**

Welcome to 158 Briarcliff Drive, Egg Harbor Township— Located in the beautiful Victoria Estates neighborhood, this is a modern sanctuary in pristine condition, ready for you to move in. This spacious home boasts 4 bedrooms and 2.5 bathrooms within 3,058 square feet of luxurious living space. High ceilings and recessed lighting illuminate the expansive foyer, leading to an elegantly designed living area. The kitchen opens seamlessly to your private outdoor oasis, featuring a stunning bar, perfect for entertaining. Enjoy the comfort of air conditioning and ceiling fans throughout. The master suite offers a walk-in closet and a soaking tub for ultimate relaxation. Additional features include a full un-finished basement, garage parking, and a deck overlooking the landscaped 9,225-square-foot lot. Experience the perfect blend of style and comfort in this remarkable residence.

## PERTY DETAILS

|          | PRO             |
|----------|-----------------|
| Exterior | OutsideFeatures |
| Stone    | Deck            |
| Vinyl    | Porch           |
|          | Shed            |
|          | Sidewalks       |