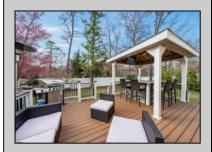

## **COMMENTS**

Welcome to 158 Briarcliff Drive, Egg Harbor Township— Located in the beautiful Victoria Estates neighborhood, this is a modern sanctuary in pristine condition, ready for you to move in. This spacious home boasts 4 bedrooms and 2.5 bathrooms within 3,058 square feet of luxurious living space. High ceilings and recessed lighting illuminate the expansive foyer, leading to an elegantly designed living area. The kitchen opens seamlessly to your private outdoor oasis, featuring a stunning bar, perfect for entertaining. Enjoy the comfort of air conditioning and ceiling fans throughout. The master suite offers a walk-in closet and a soaking tub for ultimate relaxation. Additional features include a full un-finished basement, garage parking, and a deck overlooking the landscaped 9,225-square-foot lot. Experience the perfect blend of style and comfort in this remarkable residence.

## PERTY DETAILS

|          | PRO             |
|----------|-----------------|
| Exterior | OutsideFeatures |
| Stone    | Deck            |
| Vinyl    | Porch           |
|          | Shed            |
|          | Sidewalks       |