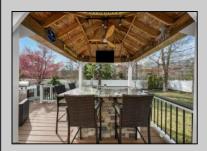

| elegantly designed livi                                                                             | ng area. The kitche | en opens seamlessly to | your private outdoor oas |
|-----------------------------------------------------------------------------------------------------|---------------------|------------------------|--------------------------|
| featuring a stunning bar, perfect for entertaining. Enjoy the comfort of air conditioning and ceili |                     |                        |                          |
| fans throughout. The master suite offers a walk-in closet and a soaking tub for ultima              |                     |                        |                          |
| relaxation. Additional features include a full un-finished basement, garage parking, and a de       |                     |                        |                          |
| overlooking the landscaped 9,225-square-foot lot. Experience the perfect blend of style at          |                     |                        |                          |
| comfort in this remarkable residence.                                                               |                     |                        |                          |
| PROPERTY DETAILS                                                                                    |                     |                        |                          |
| Exterior                                                                                            | OutsideFeatures     | ParkingGarage          | OtherRooms               |