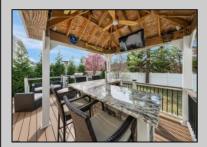

| elegantly designed livi                                                                             | ng area. The kitche | en opens seamlessly to | your private outdoor oas |
|-----------------------------------------------------------------------------------------------------|---------------------|------------------------|--------------------------|
| featuring a stunning bar, perfect for entertaining. Enjoy the comfort of air conditioning and ceili |                     |                        |                          |
| fans throughout. The master suite offers a walk-in closet and a soaking tub for ultima              |                     |                        |                          |
| relaxation. Additional features include a full un-finished basement, garage parking, and a de       |                     |                        |                          |
| overlooking the landscaped 9,225-square-foot lot. Experience the perfect blend of style at          |                     |                        |                          |
| comfort in this remarkable residence.                                                               |                     |                        |                          |
| PROPERTY DETAILS                                                                                    |                     |                        |                          |
| Exterior                                                                                            | OutsideFeatures     | ParkingGarage          | OtherRooms               |