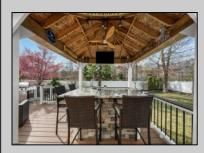

## COMMENTS

Welcome to 158 Briarcliff Drive, Egg Harbor Township- Located in the beautiful Victoria Estates neighborhood, this is a modern sanctuary in pristine condition, ready for you to move in. This spacious home boasts 4 bedrooms and 2.5 bathrooms within 3,058 square feet of luxurious living space. High ceilings and recessed lighting illuminate the expansive foyer, leading to an elegantly designed living area. The kitchen opens seamlessly to your private outdoor oasis, featuring a stunning bar, perfect for entertaining. Enjoy the comfort of air conditioning and ceiling fans throughout. The master suite offers a walk-in closet and a soaking tub for ultimate relaxation. Additional features include a full un-finished basement, garage parking, and a deck overlooking the landscaped 9,225-square-foot lot. Experience the perfect blend of style and comfort in this remarkable residence.

| PROPERTY DETAILS |                 |                 |                      |
|------------------|-----------------|-----------------|----------------------|
| Exterior         | OutsideFeatures | ParkingGarage   | OtherRooms           |
| Stone            | Deck            | Attached Garage | Breakfast Nook       |
| Vinyl            | Porch           | Two Car         | Dining Room          |
|                  | Shed            |                 | Eat In Kitchen       |
|                  | Sidewalks       |                 | Laundry/Utility Room |