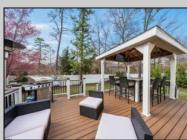

## COMMENTS

Welcome to 158 Briarcliff Drive, Egg Harbor Township- Located in the beautiful Victoria Estates neighborhood, this is a modern sanctuary in pristine condition, ready for you to move in. This spacious home boasts 4 bedrooms and 2.5 bathrooms within 3,058 square feet of luxurious living space. High ceilings and recessed lighting illuminate the expansive foyer, leading to an elegantly designed living area. The kitchen opens seamlessly to your private outdoor oasis, featuring a stunning bar, perfect for entertaining. Enjoy the comfort of air conditioning and ceiling fans throughout. The master suite offers a walk-in closet and a soaking tub for ultimate relaxation. Additional features include a full un-finished basement, garage parking, and a deck overlooking the landscaped 9,225-square-foot lot. Experience the perfect blend of style and comfort in this remarkable residence.

| PROPERTY DETAILS |                 |                 |                      |
|------------------|-----------------|-----------------|----------------------|
| Exterior         | OutsideFeatures | ParkingGarage   | OtherRooms           |
| Stone            | Deck            | Attached Garage | Breakfast Nook       |
| Vinyl            | Porch           | Two Car         | Dining Room          |
|                  | Shed            |                 | Eat In Kitchen       |
|                  | Sidewalks       |                 | Laundry/Utility Room |