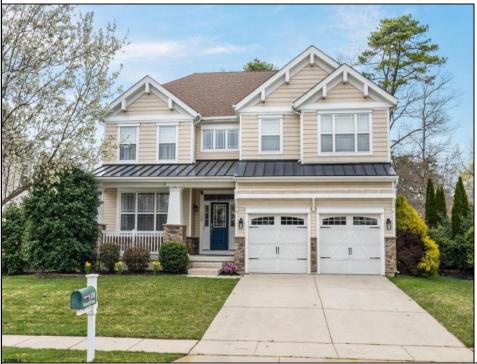

## 158 Briarcliff Dr Egg Harbor Township, NJ 08234

Asking \$599,000.00

## COMMENTS

Welcome to 158 Briarcliff Drive, Egg Harbor Township- Located in the beautiful Victoria Estates neighborhood, this is a modern sanctuary in pristine condition, ready for you to move in. This spacious home boasts 4 bedrooms and 2.5 bathrooms within 3,058 square feet of luxurious living space. High ceilings and recessed lighting illuminate the expansive foyer, leading to an elegantly designed living area. The kitchen opens seamlessly to your private outdoor oasis, featuring a stunning bar, perfect for entertaining. Enjoy the comfort of air conditioning and ceiling fans throughout. The master suite offers a walk-in closet and a soaking tub for ultimate relaxation. Additional features include a full un-finished basement, garage parking, and a deck overlooking the landscaped 9,225-square-foot lot. Experience the perfect blend of style and comfort in this remarkable residence.