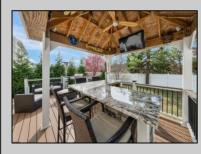

## COMMENTS

Welcome to 158 Briarcliff Drive, Egg Harbor Township- Located in the beautiful Victoria Estates neighborhood, this is a modern sanctuary in pristine condition, ready for you to move in. This spacious home boasts 4 bedrooms and 2.5 bathrooms within 3,058 square feet of luxurious living space. High ceilings and recessed lighting illuminate the expansive foyer, leading to an elegantly designed living area. The kitchen opens seamlessly to your private outdoor oasis, featuring a stunning bar, perfect for entertaining. Enjoy the comfort of air conditioning and ceiling fans throughout. The master suite offers a walk-in closet and a soaking tub for ultimate relaxation. Additional features include a full un-finished basement, garage parking, and a deck overlooking the landscaped 9,225-square-foot lot. Experience the perfect blend of style and comfort in this remarkable residence.

| PROPERTY DETAILS |                 |                 |                      |
|------------------|-----------------|-----------------|----------------------|
| Exterior         | OutsideFeatures | ParkingGarage   | OtherRooms           |
| Stone            | Deck            | Attached Garage | Breakfast Nook       |
| Vinyl            | Porch           | Two Car         | Dining Room          |
|                  | Shed            |                 | Eat In Kitchen       |
|                  | Sidewalks       |                 | Laundry/Utility Room |