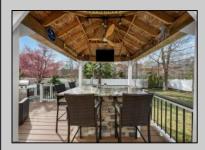

## **COMMENTS**

Welcome to 158 Briarcliff Drive, Egg Harbor Township— Located in the beautiful Victoria Estates neighborhood, this is a modern sanctuary in pristine condition, ready for you to move in. This spacious home boasts 4 bedrooms and 2.5 bathrooms within 3,058 square feet of luxurious living space. High ceilings and recessed lighting illuminate the expansive foyer, leading to an elegantly designed living area. The kitchen opens seamlessly to your private outdoor oasis, featuring a stunning bar, perfect for entertaining. Enjoy the comfort of air conditioning and ceiling fans throughout. The master suite offers a walk-in closet and a soaking tub for ultimate relaxation. Additional features include a full un-finished basement, garage parking, and a deck overlooking the landscaped 9,225-square-foot lot. Experience the perfect blend of style and