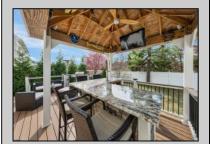

## **COMMENTS**

Welcome to 158 Briarcliff Drive, Egg Harbor Township— Located in the beautiful Victoria Estates neighborhood, this is a modern sanctuary in pristine condition, ready for you to move in. This spacious home boasts 4 bedrooms and 2.5 bathrooms within 3,058 square feet of luxurious living space. High ceilings and recessed lighting illuminate the expansive foyer, leading to an elegantly designed living area. The kitchen opens seamlessly to your private outdoor oasis, featuring a stunning bar, perfect for entertaining. Enjoy the comfort of air conditioning and ceiling fans throughout. The master suite offers a walk-in closet and a soaking tub for ultimate relaxation. Additional features include a full un-finished basement, garage parking, and a deck overlooking the landscaped 9,225-square-foot lot. Experience the perfect blend of style and