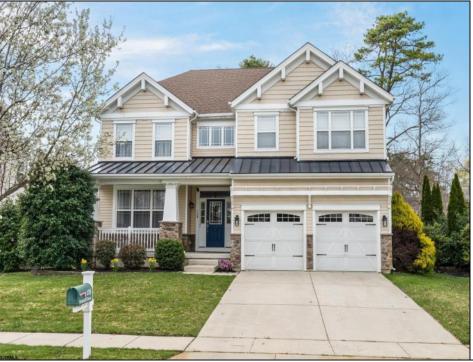

## 158 Briarcliff Dr Egg Harbor Township, NJ 08234

## **COMMENTS**

Welcome to 158 Briarcliff Drive, Egg Harbor Township— Located in the beautiful Victoria Estates neighborhood, this is a modern sanctuary in pristine condition, ready for you to move in. This spacious home boasts 4 bedrooms and 2.5 bathrooms within 3,058 square feet of luxurious living space. High ceilings and recessed lighting illuminate the expansive foyer, leading to an elegantly designed living area. The kitchen opens seamlessly to your private outdoor oasis, featuring a stunning bar, perfect for entertaining. Enjoy the comfort of air conditioning and ceiling fans throughout. The master suite offers a walk-in closet and a soaking tub for ultimate relaxation. Additional features include a full un-finished basement, garage parking, and a deck overlooking the landscaped 9,225-square-foot lot. Experience the perfect blend of style and