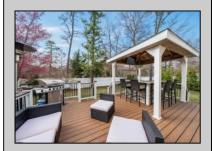

## **COMMENTS**

Welcome to 158 Briarcliff Drive, Egg Harbor Township— Located in the beautiful Victoria Estates neighborhood, this is a modern sanctuary in pristine condition, ready for you to move in. This spacious home boasts 4 bedrooms and 2.5 bathrooms within 3,058 square feet of luxurious living space. High ceilings and recessed lighting illuminate the expansive foyer, leading to an elegantly designed living area. The kitchen opens seamlessly to your private outdoor oasis, featuring a stunning bar, perfect for entertaining. Enjoy the comfort of air conditioning and ceiling fans throughout. The master suite offers a walk-in closet and a soaking tub for ultimate relaxation. Additional features include a full un-finished basement, garage parking, and a deck overlooking the landscaped 9,225-square-foot lot. Experience the perfect blend of style and

## TAILS

| comfort in this re | emarkable residence. |                 |
|--------------------|----------------------|-----------------|
|                    | PROPERTY DETAILS     |                 |
| Exterior           | OutsideFeatures      | ParkingGarage   |
| Stone              | Deck                 | Attached Garage |
| Vinyl              | Porch                | Two Car         |
|                    | Shed                 |                 |